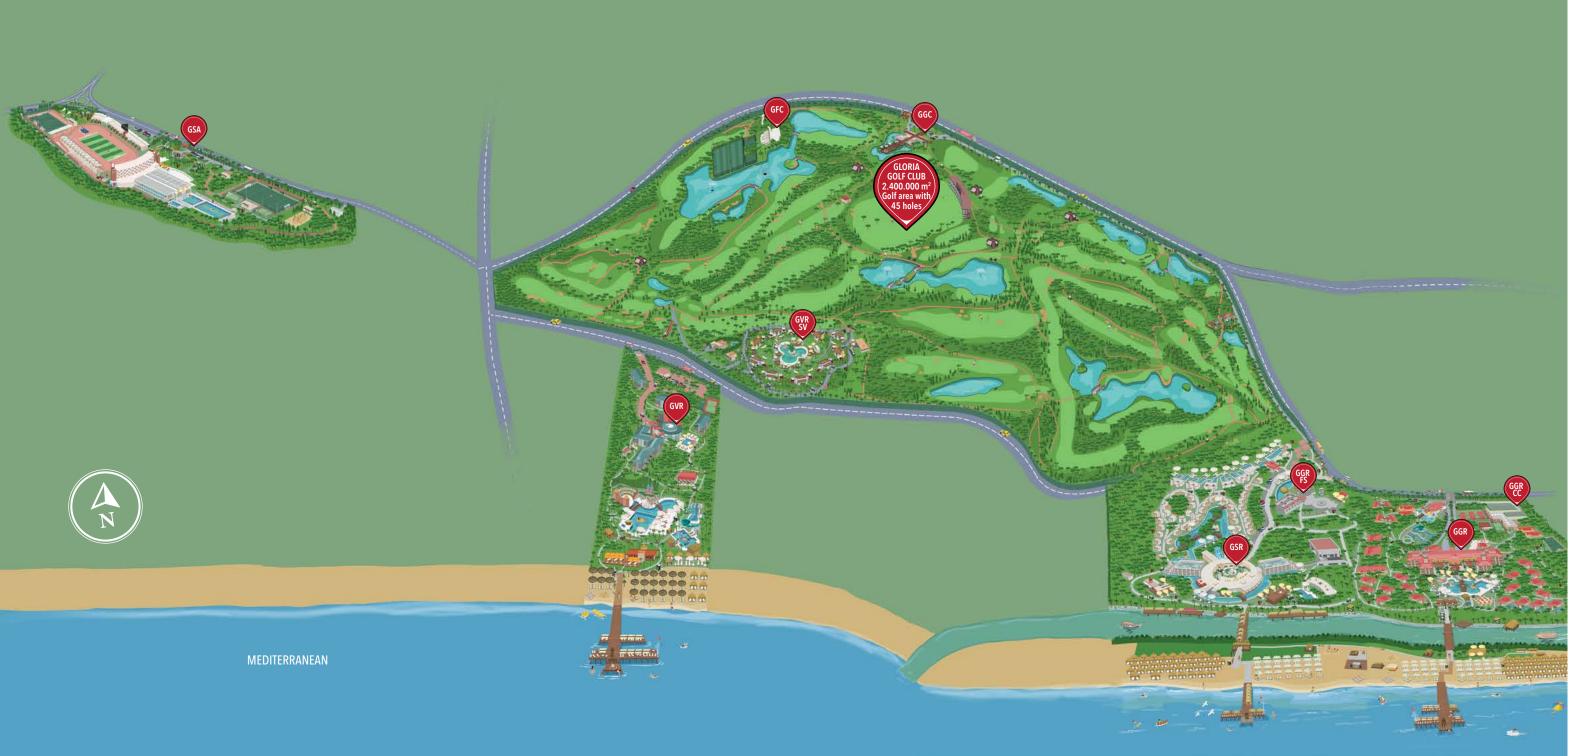

# Discover Gloria's world!

During your stay, you can enjoy the amenities at Gloria Golf Resort, Gloria Verde Resort, Gloria Serenity Resort, Gloria Golf Club and Gloria Sports Arena. You can easily visit any Gloria complex you wish; you can either take a walk or, if needed, you can get a personal transfer.

# **GLORIA HOTELS & RESORTS DISTANCES** BETWEEN COMPLEXES

The red marks on the map are short codes for the complexes. By looking at the marks, you can find the distance between the complexes.

# GGR (GLORIA GOLF RESORT)

GGR

GGR

GGR

GGR

GVR

GVR SV

DISTANCE BETWEEN GGR MAIN BUILDING -GGR CONVENTION CENTRE **165 m** 

DISTANCE BETWEEN GGR MAIN BUILDING -GLORIA GOLF CLUB **2 km** 

DISTANCE BETWEEN GGR MAIN BUILDING -GLORIA VERDE RESORT **4,6 km** GVR

#### GVR (GLORIA VERDE RESORT)

DISTANCE BETWEEN GVR MAIN BUILDING -GVR SELECT VILLA 380 m

DISTANCE BETWEEN GVR MAIN BUILDING GLORIA GOLF CLUB 914 m

DISTANCE BETWEEN GVR SELECT VILLA -GLORIA GOLF CLUB **890 m** 

# GSR (GLORIA SERENITY RESORT)

DISTANCE BETWEEN GSR MAIN BUILDING -GLORIA GOLF CLUB **1,5 km** 

### GGC (GLORIA GOLF CLUB)

GGC

GSA

GFC DISTANCE BETWEEN GLORIA GOLF CLUB -FOOTBALL FIELDS **815 m** 

DISTANCE BETWEEN GLORIA GOLF CLUB -GLORIA SPORTS ARENA **3,9 km** GSA

#### GSA (GLORIA SPORTS ARENA)

DISTANCE BETWEEN GLORIA SPORTS ARENA -GLORIA VERDE RESORT **3,9 km** 